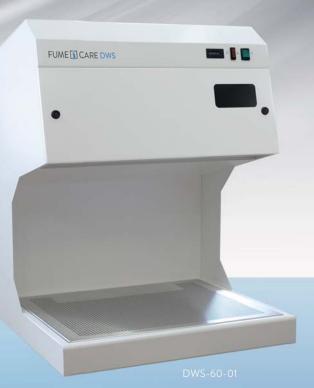

are available to suit most

laboratory applications.

expensive ducting to be

There is no need for

X

Internal lighting illuminates the work surface.

| Catalogue No           | DWS-60-01                                              | DWS-90-01       | DWS-120-01       |  |  |  |  |
|------------------------|--------------------------------------------------------|-----------------|------------------|--|--|--|--|
| Dimensions (WxDxH), mm | 620 x 580 x 800                                        | 920 x 580 x 800 | 1220 x 580 x 800 |  |  |  |  |
| Main Filter Weight     | 8                                                      | 16              | 16               |  |  |  |  |
| Airflow (m3/hr)        | 248                                                    | 493             | 493              |  |  |  |  |
| Working Height, mm     | 400                                                    |                 |                  |  |  |  |  |
| Prefilter              | 1 (efficiencies superior to 99.6%)                     |                 |                  |  |  |  |  |
| Face Velocity (m3/sec) | >0.5                                                   |                 |                  |  |  |  |  |
| Electrical Supply      | Single Phase, 230v, 50Hz                               |                 |                  |  |  |  |  |
| Noise (dBA)            | 55                                                     |                 |                  |  |  |  |  |
| Switches               | Mains ON/OFF                                           |                 |                  |  |  |  |  |
| Monitoring             | Low Airflow Indicator                                  |                 |                  |  |  |  |  |
| Lighting (watts)       | 18                                                     |                 |                  |  |  |  |  |
| Fan                    | Low Noise Centrifugal                                  |                 |                  |  |  |  |  |
| Cabinet Construction   | Epoxy coated mild steel / Stainless Steel Work Surface |                 |                  |  |  |  |  |