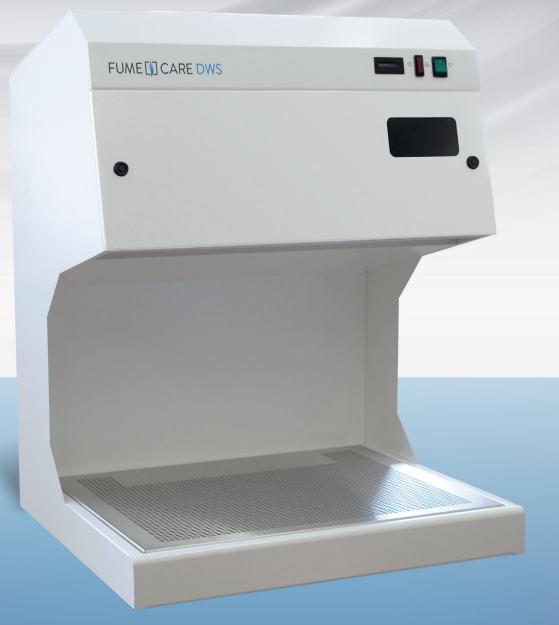

## DWS

The DWS is a compact bench mounted Downflow Workstation. It is ideal for operators handling harmful substances that require unrestricted access to their work area. Simply plug-in for immediate use.

Harmful fumes pass through the units filters, re-circulating clean air back into the

Its ductless construction allows for the unit to be easily moved.

The stainless steel tray is removable for easy cleaning.