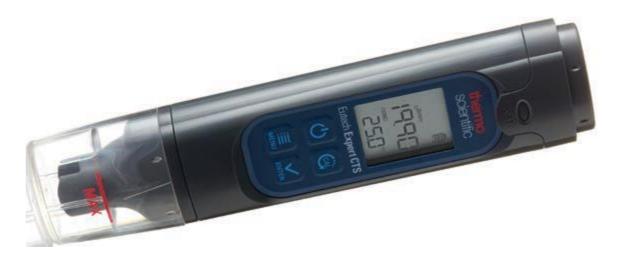

## Eutech Expert CTS tester

Eutech Expert CTS tester accurately measures conductivity, TDS, and salinity in one single instrument, with ATC, an ideal solution for many applications.