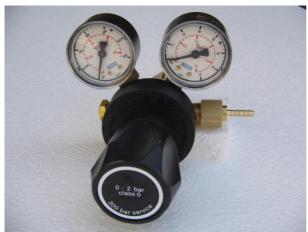

## **CO<sub>2</sub> Incubator Accessories**

Model PRV

Model PNEU

A typical CO2 installation

| M | odel | R0 | 6 |
|---|------|----|---|
|   |      |    |   |

| Model | Description                                                                       | Price   |
|-------|-----------------------------------------------------------------------------------|---------|
| R06   | In-line CO <sub>2</sub> reducing valve with pressure gauge (2 to 30 p.s.i.)       | £49.00  |
| PRV   | Single-stage CO <sub>2</sub> cylinder pressure reducing valve with gauges         | £77.00  |
| PRV2  | Two-stage CO <sub>2</sub> cylinder pressure reducing valve with gauges            | £139.00 |
| PRVN  | N <sub>2</sub> cylinder pressure reducing valve with gauges                       | £139.00 |
| PNEU  | Automatic change over unit for two cylinders (CO <sub>2</sub> or N <sub>2</sub> ) | £742.00 |