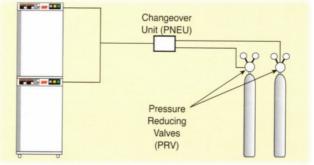

## **CO<sub>2</sub> Incubator Accessories**

Model PRV

Model PNEU

A typical CO2 installation

| M | odel | R0 | 6 |
|---|------|----|---|
|   |      |    |   |

| Model | Description                                                                       | Price   |
|-------|-----------------------------------------------------------------------------------|---------|
| R06   | In-line CO <sub>2</sub> reducing valve with pressure gauge (2 to 30 p.s.i.)       | £49.00  |
| PRV   | Single-stage CO <sub>2</sub> cylinder pressure reducing valve with gauges         | £77.00  |
| PRV2  | Two-stage CO <sub>2</sub> cylinder pressure reducing valve with gauges            | £139.00 |
| PRVN  | N <sub>2</sub> cylinder pressure reducing valve with gauges                       | £139.00 |
| PNEU  | Automatic change over unit for two cylinders (CO <sub>2</sub> or N <sub>2</sub> ) | £742.00 |