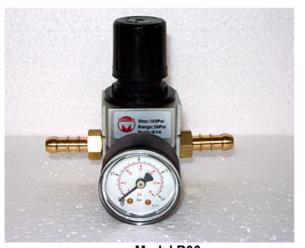

## **CO<sub>2</sub> Incubator Accessories**

Model PRV

Model PNEU

A typical CO2 installation

| M | odel | R0 | 6 |
|---|------|----|---|
|   |      |    |   |

| Model | Description                                                                       | Price   |
|-------|-----------------------------------------------------------------------------------|---------|
| R06   | In-line CO <sub>2</sub> reducing valve with pressure gauge (2 to 30 p.s.i.)       | £49.00  |
| PRV   | Single-stage CO <sub>2</sub> cylinder pressure reducing valve with gauges         | £77.00  |
| PRV2  | Two-stage CO <sub>2</sub> cylinder pressure reducing valve with gauges            | £139.00 |
| PRVN  | N <sub>2</sub> cylinder pressure reducing valve with gauges                       | £139.00 |
| PNEU  | Automatic change over unit for two cylinders (CO <sub>2</sub> or N <sub>2</sub> ) | £742.00 |