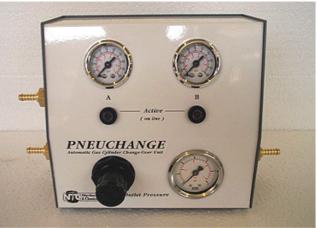

## **CO<sub>2</sub> Incubator Accessories**

Model PRV

Model PNEU

A typical CO2 installation

| M | odel | R0 | 6 |
|---|------|----|---|
|   |      |    |   |

| Model | Description                                                                       | Price   |
|-------|-----------------------------------------------------------------------------------|---------|
| R06   | In-line CO <sub>2</sub> reducing valve with pressure gauge (2 to 30 p.s.i.)       | £49.00  |
| PRV   | Single-stage CO <sub>2</sub> cylinder pressure reducing valve with gauges         | £77.00  |
| PRV2  | Two-stage CO <sub>2</sub> cylinder pressure reducing valve with gauges            | £139.00 |
| PRVN  | N <sub>2</sub> cylinder pressure reducing valve with gauges                       | £139.00 |
| PNEU  | Automatic change over unit for two cylinders (CO <sub>2</sub> or N <sub>2</sub> ) | £742.00 |