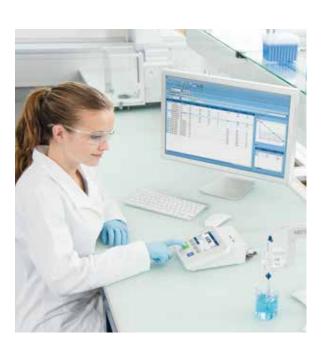

### **Data Handling** Made Easy

Connect your pH meter to EasyDirect™ pH software to improve your data management. Within a few clicks the data measured on you pH meter could be seamlessly transferred to your computer. The application will store the data unmodified and allow for further printing or analysis. Enjoy the possibility to export the data as you see them to excel or any other csv application. Directly print the data to any printer connected or installed on your computer. Relax in the knowledge that your measurement results are stored and easily accessible with EasyDirect™ for further analysis.