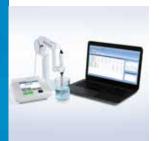

#### Plug and Play connectivity

Complex communication settings are past with EasyDirect pH, simply connect your SevenCompact™, Seven2Go™ or FiveEasyPlus to your computer, confirm that you like to add this instrument and start using the full functionality of the software.

#### Connectivity

Connect SevenCompact™, SevenCompact™ Duo, Seven2Go™ Pro, FiveEasyPlus or SevenExcellence™ to EasyDirect™ pH Software either by USB or RS232 connection. Up to three instruments could be connected simultaneously to EasyDirect™ pH and up to three instruments data can be stored.