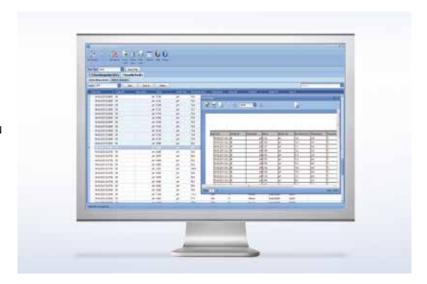

#### Simplicity of data handling

Using EasyDirect™ is so easy that there is no need to learn how to use or reading its manual. It is intuitive to use and feels familiar in its operation, just what you would expect.

#### Intuitive operation

To start immediatly the software is set to display most common parameters of your instrument by default. Nevertheless you can modify within seconds the displayed parameters according to your needs. For your convenience you can safe different screen layouts to call up display, export or printing.

### **Data Handling** Made Easy

Connect your pH meter to EasyDirect™ pH software to improve your data management. Within a few clicks the data measured on you pH meter could be seamlessly transferred to your computer. The application will store the data unmodified and allow for further printing or analysis. Enjoy the possibility to export the data as you see them to excel or any other csv application. Directly print the data to any printer connected or installed on your computer. Relax in the knowledge that your measurement results are stored and easily accessible with EasyDirect™ for further analysis.

#### **Seamless communication**

Need the data for statistical analysis, or do you need a physical printout for archiving? Within few seconds EasyDirect™ pH can export the data unmodified to Excel or any other colum separated application. Also printing to any printer connected to your computer is simple. The software will print the selected data as you see them and fit the column width to one page.