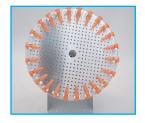

#### **Rotary Mixer Disc**

| Product Code   | RM-2  |
|----------------|-------|
| Accessory Code | RMD-1 |

### Rotary Mixer Disc Complete

| Product Code   | RM-2                                                 |
|----------------|------------------------------------------------------|
| Accessory Code | RMD006: 6 clips for tubes diameters between 25-30mm  |
|                | RMD012: 12 clips for tubes diameters between 15-17mm |
|                | RMD024 : 24 clips for tubes diameters between 8-11mm |