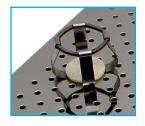

### Clip for Diameter Tubes

| Product Code   | RM-2                                     |
|----------------|------------------------------------------|
| Accessory Code | TC0811 : Clip for 8-11mm Diameter Tubes  |
|                | TC1517: Clip for 15-17mm Diameter Tubes  |
|                | TC2730 : Clip for 27-30mm Diameter Tubes |