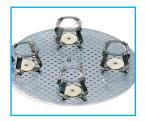

#### Flask Clip

| Product Code   | RM-2                      |
|----------------|---------------------------|
| Accessory Code | FC0025 : 25ml Flask Clip  |
|                | FC0050 : 50ml Flask Clip  |
|                | FC0100 : 100ml Flask Clip |
|                | FC0250 : 250ml Flask Clip |