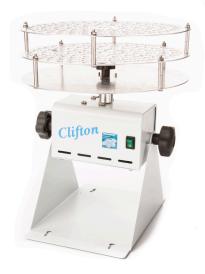

#### **Clifton Rotary Mixers**

## Clifton Range®

The Clifton Range® rotary mixer is available with a variable speed model and a broad range of optional accessory heads available for mixing micro tubes, tubes or flasks.

The angle of mixing is fully adjustable and suitable for continuous mixing. Bench-top or wall mountable. Can be used inside laboratory incubators up to 60°C or in cold rooms at a minimum of 4°C.

Painted body features anti-bacterial protection, hygienic coating which actively inhibits bacterial growth.

#### **RM-2**

| GENERAL               |                                                                        |
|-----------------------|------------------------------------------------------------------------|
| Dimensions            | External: 210 x 250 x 200mm                                            |
|                       | Packed: 30 x 30 x 25cm                                                 |
| Speed, mixing         | Variable 5-30 rpm                                                      |
| Operating temperature | 4°C to 60°C  Can be used inside laboratory incubators or in cold rooms |
| Voltage               | 230V                                                                   |
| Packed Weight         | 4kg                                                                    |