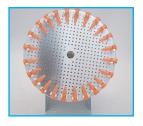

#### **Rotary Mixer Disc**

| Product Code   | RM-2  |
|----------------|-------|
| Accessory Code | RMD-1 |

### Rotary Mixer Disc Complete

| Product Code   | RM-2                                                 |
|----------------|------------------------------------------------------|
| Accessory Code | RMD006: 6 clips for tubes diameters between 25-30mm  |
|                | RMD012: 12 clips for tubes diameters between 15-17mm |
|                | RMD024 : 24 clips for tubes diameters between 8-11mm |