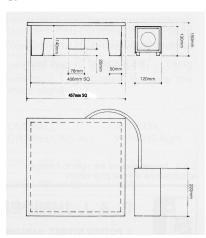

MAXIMUM TEMPERATURE: APPROX. 410 Deg C.

SUPPLY VOLTS: 230/240 V.A.C.

TOP PLATE DIMENSION: 457 mm.SOUARE.

LOADING: 3.9 Kw.