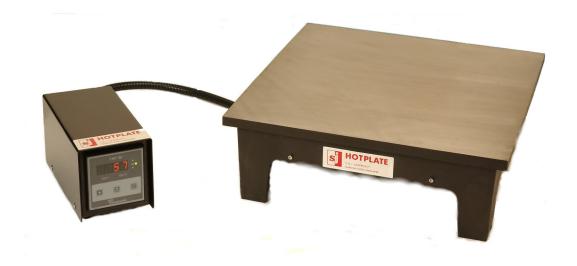

# MODEL H116 PRICE: GBP 739.25.

Robust one piece cast iron construction, Can be free standing on a bench or recessed into a fume cupboard to give a flush heated area.

### • General Description.

- The unit is constructed around a one piece cast iron casting having a machined flat top
- surface . Incaloy sheathed rod elements are clamped to the underside of the top surface
- with a downward heat radiation being limited by ceramic fibre thermal blanket which is
- held in position by a zinc coated mild steel tray.
- Power cables and thermocouple leads are housed in a flexible housing which is connected
- to the Digital controller unit.

## Temperature Control.(Now Digital.)

This is achieved by the use of a "type K" thermocouple, mounted in direct contact with the underside of the heated surface and linked to a Digital temperature control unit incorporating "MAINS" and "LOAD" indicators.