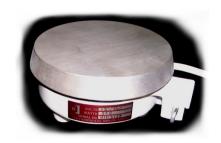

### TOP.

Cast Aluminium 150 mm Dia. With ground top surface.

#### BASE.

Cast Aluminium with three Integral cast feet to stand on bench and a screw "Vee" clamp For use on a retort stand.

#### PERFORMANCE.

Temperature rise of
HotplateTop
From ambient to 415 deg C.
In approx. 15 min.
Maximum temperature
of approx 450 deg.C.