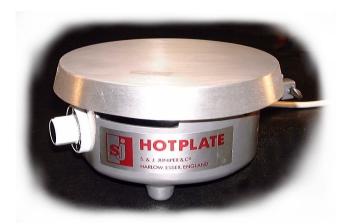

#### TOP.

Cast Aluminium 200 mm Dia. With ground top surface.

BASE.

Cast Aluminium with three integral cast feet to stand on bench and a screw "Vee" clamp for use on a retort stand.

BOTH 230/250 V.A.C.

CAT.No. TEMP.

LOADING APPROX.TEMP.RANGE. CONTROL

H112/S SIMMERSTAT. 400 WATTS 50 - 420 Deg. C.

S & J.JUNIPER & CO, 7, POTTER STREET, HARLOW, ESSEX. CM17 9AD.

TEL: 01279-422456. WEB: www.sjjuniper.com

FAX: 01279-438095. EMAIL: info@sjjuniper.com